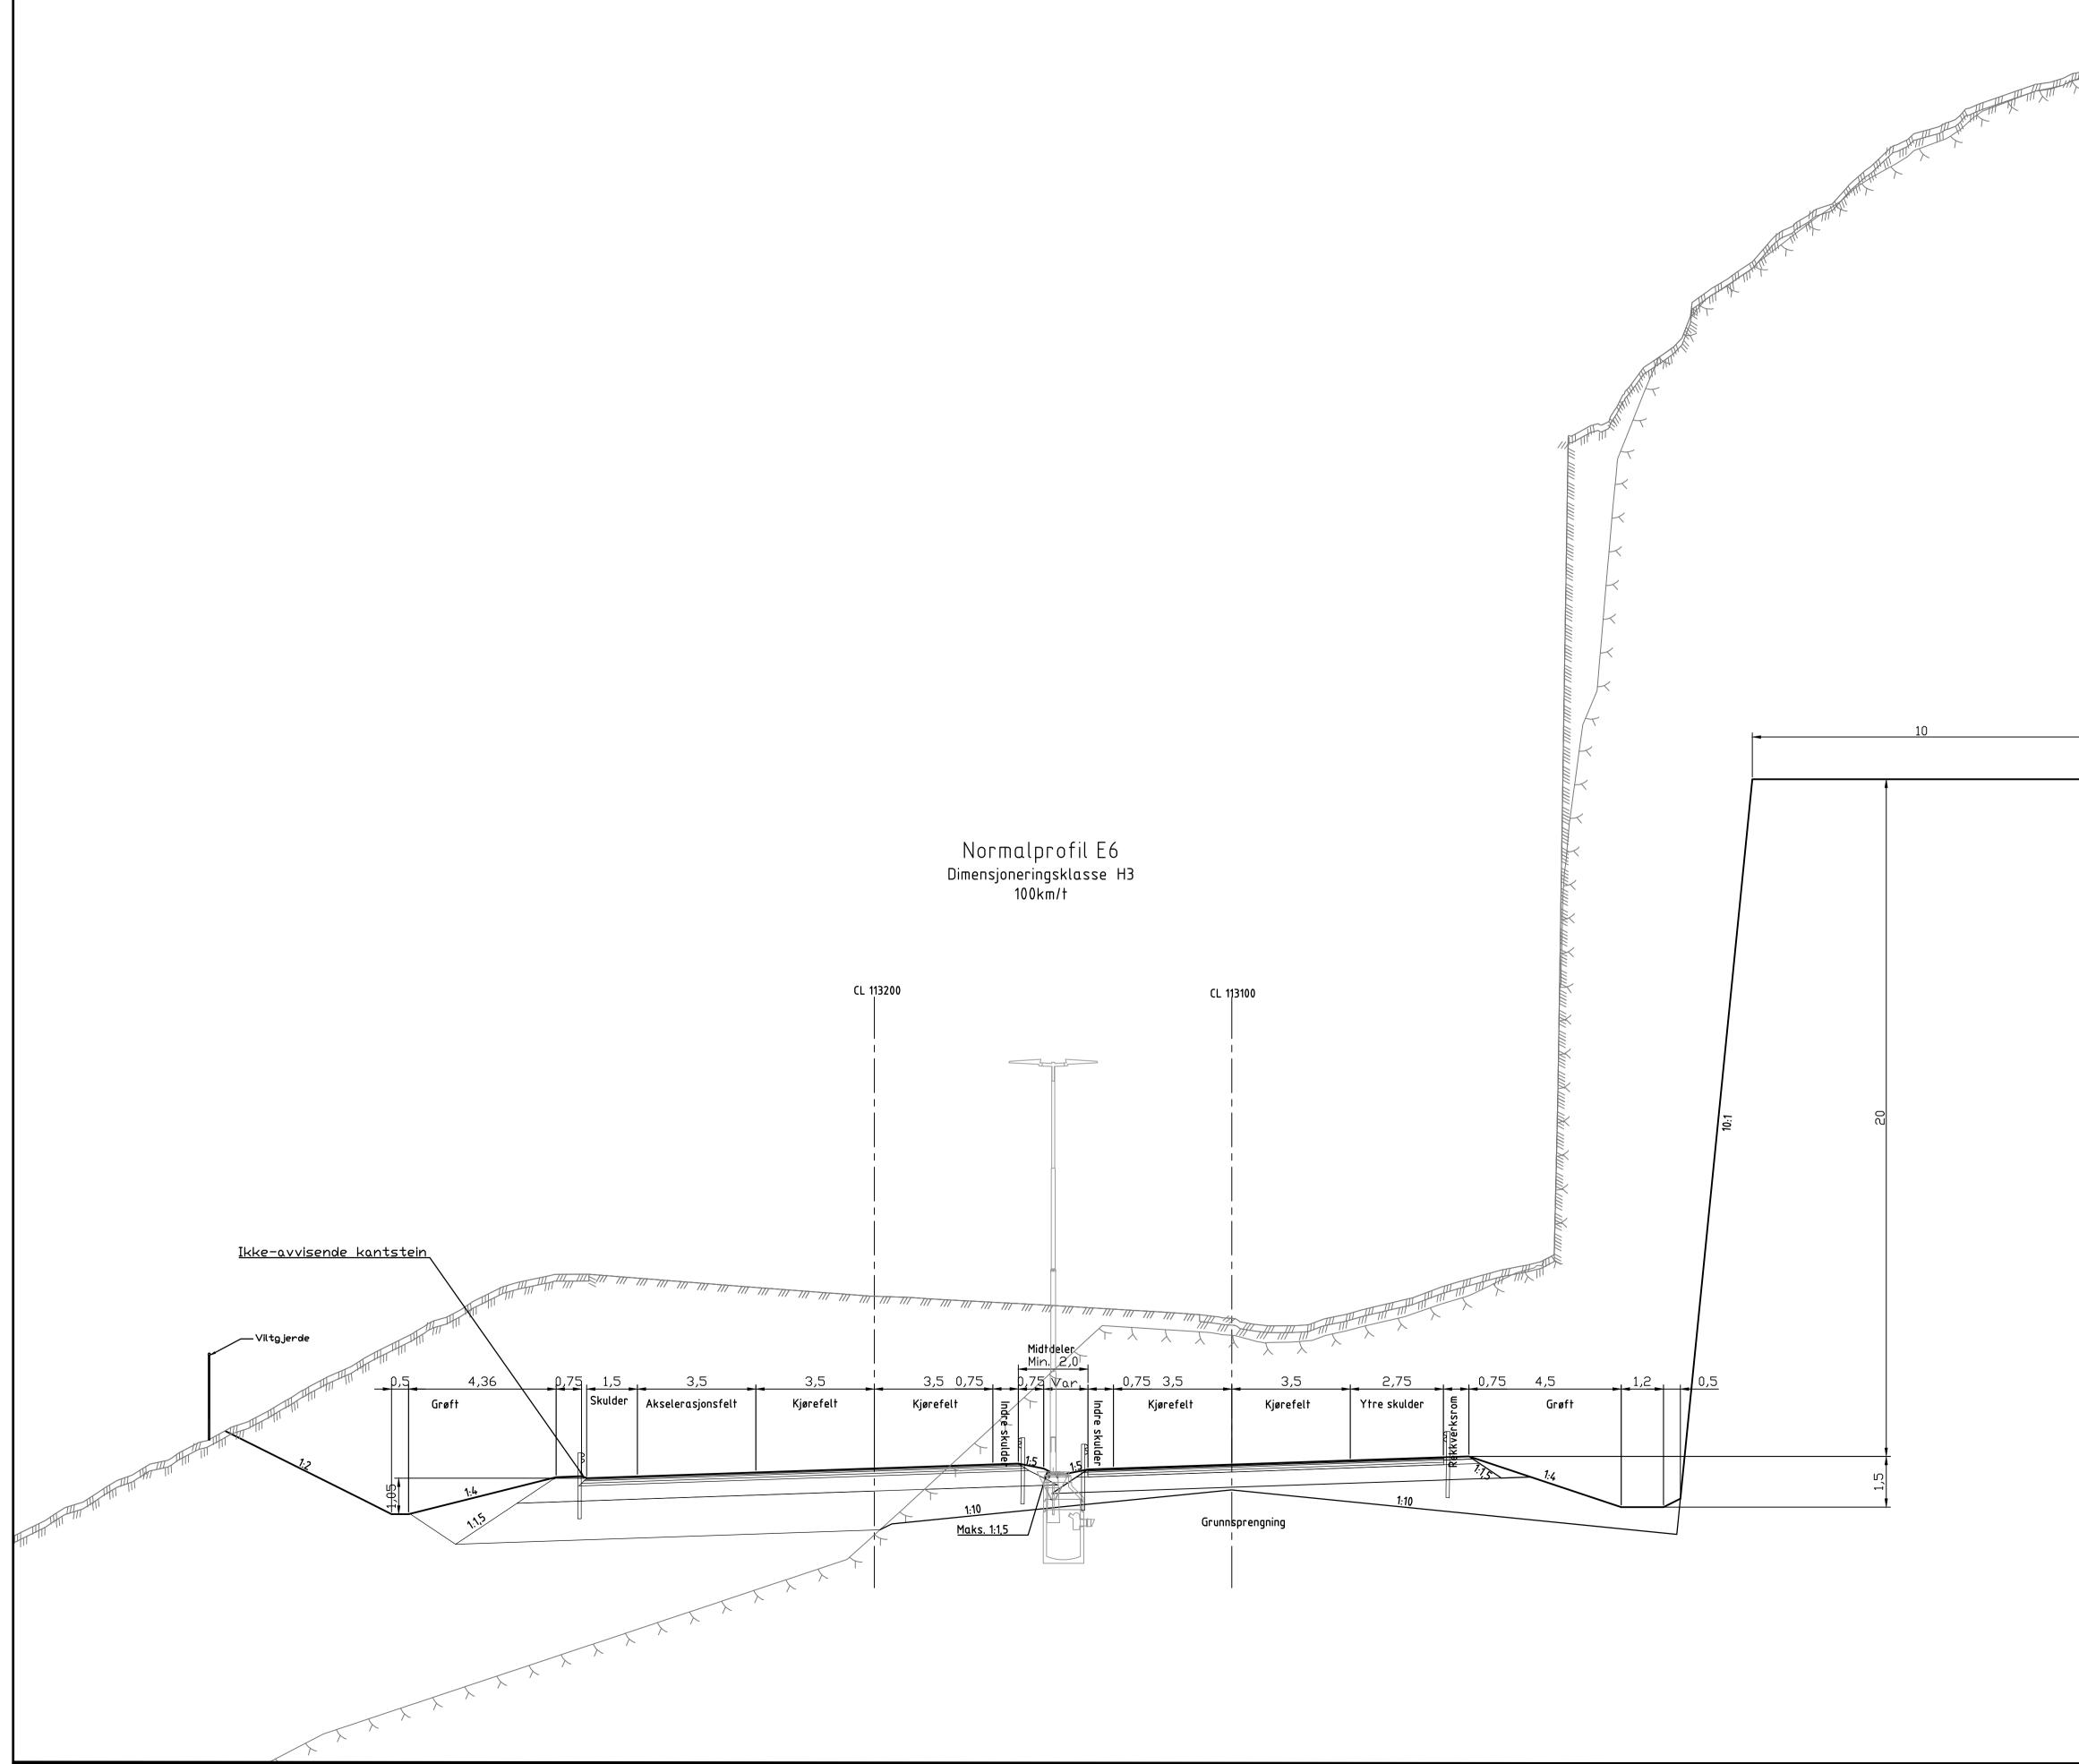

| 2<br>VIIt-/sikringsgjerde                                                |                                                                     |                                                  |
|--------------------------------------------------------------------------|---------------------------------------------------------------------|--------------------------------------------------|
|                                                                          |                                                                     | XXX                                              |
|                                                                          | × × ×                                                               |                                                  |
|                                                                          |                                                                     |                                                  |
|                                                                          |                                                                     |                                                  |
|                                                                          |                                                                     |                                                  |
|                                                                          |                                                                     |                                                  |
|                                                                          |                                                                     |                                                  |
|                                                                          |                                                                     |                                                  |
| 10:1                                                                     |                                                                     |                                                  |
|                                                                          |                                                                     |                                                  |
|                                                                          |                                                                     |                                                  |
|                                                                          |                                                                     |                                                  |
|                                                                          |                                                                     |                                                  |
|                                                                          |                                                                     |                                                  |
|                                                                          |                                                                     |                                                  |
|                                                                          |                                                                     |                                                  |
|                                                                          |                                                                     |                                                  |
|                                                                          |                                                                     |                                                  |
|                                                                          |                                                                     |                                                  |
|                                                                          |                                                                     |                                                  |
|                                                                          |                                                                     |                                                  |
|                                                                          |                                                                     |                                                  |
|                                                                          |                                                                     |                                                  |
|                                                                          |                                                                     |                                                  |
|                                                                          |                                                                     |                                                  |
|                                                                          |                                                                     |                                                  |
|                                                                          |                                                                     |                                                  |
|                                                                          |                                                                     |                                                  |
|                                                                          |                                                                     |                                                  |
|                                                                          |                                                                     |                                                  |
|                                                                          |                                                                     |                                                  |
|                                                                          |                                                                     |                                                  |
|                                                                          |                                                                     |                                                  |
|                                                                          |                                                                     |                                                  |
| O1 Til gjennomsyn av Nye Veier   Revisjon Revisjonen gjelder             | CHTI INSTRH<br>Utarb Kontr<br>Saksnr.                               | EHLTRH 2025-02-2   Godkjent Rev. dato            |
| NyeVeier Utført av:                                                      | Tegningsdato<br>Bestiller                                           | 2025-02-28<br>Nye Veier                          |
| E6 Ranheim – Værnes                                                      | Produsert for<br>Prosjektnummer<br>Arkivreferanse                   | Nye Veier<br>100615<br>EGRV-RAM-VEI-DRF-DS45-100 |
| Hommelvik – Helltunnelen                                                 | Byggverk nummer                                                     | -                                                |
| Normalprofil Hommelvik                                                   | Koordinatsystem                                                     | NTM 10                                           |
| Normalprofil Hommelvik<br>E6 vegmodell 113100, 113200<br>Reguleringsplan | Koordinatsystem<br>Høydesystem<br>Målestokk A1<br>Halv målestokk A3 | NTM 10<br>NN 2000<br>1:100<br>1:200              |